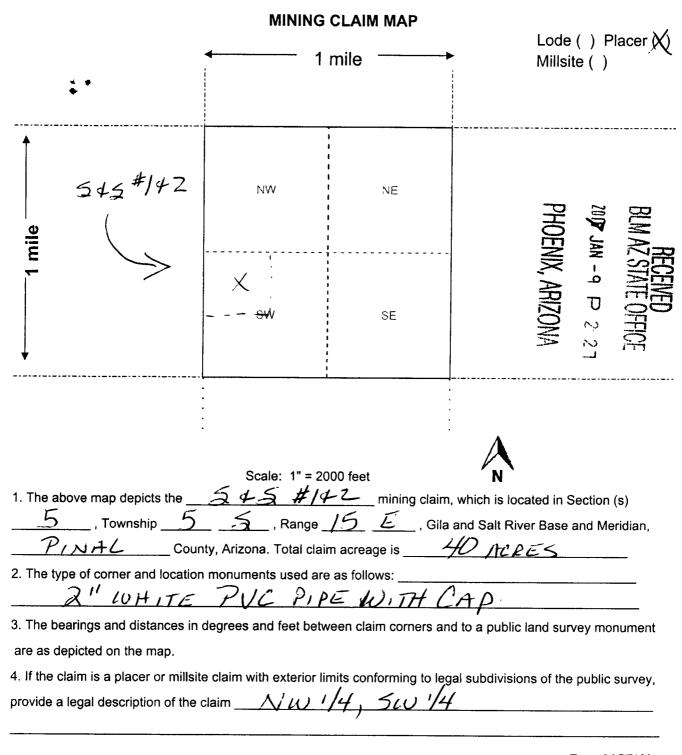

| LOCATION NOTICE FOR PLACER MINING CLAIM                                                                                       |                     |             | 2        |             |
|-------------------------------------------------------------------------------------------------------------------------------|---------------------|-------------|----------|-------------|
| ☐ Amendment BLM Serial #                                                                                                      |                     | 공           | 3        |             |
| NOTICE IS HEREBY GIVEN that the 545 #/-2                                                                                      | BLM                 |             | - MVC    | /Z ST       |
| placer mining claim has been located by  STEVE CHARK AND  whose current mailing  address is   1125 N, VALLEY DR. 1125 C. 1141 | Date<br>Stamp       | ARIZONA     | 9 P 2:27 | ATE OFFICE  |
| APACHE FUNCTION, AZ SSIZU                                                                                                     |                     |             |          |             |
| The general course of this claim is North South and                                                                           |                     |             | 146      |             |
| County, Arizona. This claim is 13.20 feet in length and 15                                                                    | feet in             | width.      |          |             |
| Total Claim Acreage. This claim runs from the location mon                                                                    | ument on which th   | nis locatio | on notic | e is        |
| posted at the $\underline{5w}$ corner of the claim approximately $\underline{1320}'$ feet i                                   | na NORTH            | direction   | to the   |             |
| NORTH end line and 1320 feet in a EAST direction to the                                                                       | ne <u>EAST</u>      | end line.   | This cla | aim is      |
| marked by four monuments, one at each corner of the claim.                                                                    |                     |             |          |             |
| The location monument on which this notice is posted is situated within                                                       | Section 5           | , Townsh    | qir      |             |
| $\underline{5}$ , Range $\underline{15}$ , Gila Salt River Base and Meric                                                     | lian, Arizona. This | claim en    | Icompa   | sses        |
| portions of the following legal subdivision(s) if located by legal subdivision                                                |                     |             |          |             |
| section(s), Township(s) and Range(s)                                                                                          | ,                   | 4           |          | .~//        |
| ,Gil                                                                                                                          |                     | and Mer     | idian A  | <br>vrizona |
| The locality of this claim with reference to some natural object or perman                                                    |                     |             |          |             |
| (if any) concerning its locality are as follows: $\cancel{\mu}$                                                               |                     |             |          |             |
| WORTH OF HUY & EXST OF                                                                                                        | Ton                 | TO 1.       | 1 //     |             |
| /                                                                                                                             | ,                   |             |          | <del></del> |
| 201                                                                                                                           | ormation is shown   | on the a    | ttached  | map.        |
| DATED AND POSTED on the ground this day ofA N ∠                                                                               | MRY, 20/1           |             |          |             |
|                                                                                                                               | 1/- 11.             |             |          |             |
| Print Name(s) STEVE CLARK 5,72                                                                                                | n/ -1/11            | TIN         | GLY      | <u></u>     |
| Signature(s) # First                                                                                                          | 11 college          |             |          | MCF102      |